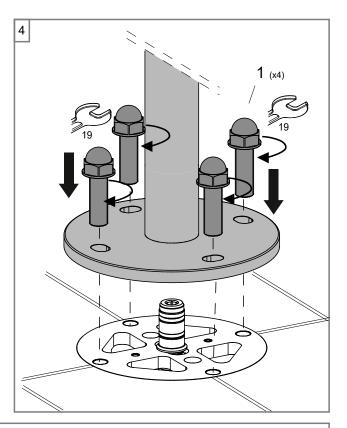

## INSTALLATION SEQUENCE

Aquaticabath.eu E: info@aquaticabath.com

Gamma Series

Freestanding Outdoor & Indoor Showers (for models: 510, 514, 520, 524, 527)