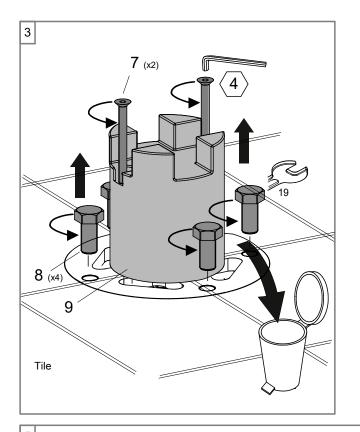

stances. Surfaces should only be cleaned with a soft cloth and water or with delicate cleaning products. Do not use abrasives, acids, alcohol or anti-limestone products. The use of inadequate cleaning products can damage surfaces. Such damage is not covered by warranty.

# 

In winter it is recommended to close the system and empty the excess water following the procedure below :

- 1. Close the system
- 3. Unscrew the plugs at the base
- 2. Open the control handle
- 4. To reactivate proceed in reverse

GQUALICA®

Gamma Series

Freestanding Outdoor & Indoor Showers (for models: 510, 514, 520, 524, 527)

## INSTALLATION SEQUENCE



Aquaticabath.eu E: info@aquaticabath.com



Gamma Series

Freestanding Outdoor & Indoor Showers (for models: 510, 514, 520, 524, 527)

## INSTALLATION SEQUENCE















Aquaticabath.eu E: info@aquaticabath.com