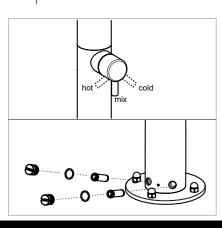

Gamma Series

Freestanding Outdoor & Indoor Showers (for models: 510, 514, 520, 524, 527)

> Installation & Care Manual Europe / International



Gamma Series

Freestanding Outdoor & Indoor Showers (for models: 510, 514, 520, 524, 527)

## PARTS LIST

### T MEASUREMENTS: mm





Aquaticabath.eu E: info@aquaticabath.com

Gamma Series

Freestanding Outdoor & Indoor Showers (for models: 510, 514, 520, 524, 527)

## INSTALLATION SEQUENCE







#### MAINTENANCE AND CLEANING

Use liquid or soap-based products to clean surfaces. Do not use acid products or rough cloths under any circumstances. Surfaces should only be cleaned with a soft cloth and water or with delicate cleaning products. Do not use abrasives, acids, alcohol or anti-limestone products. The use of inadequate cleaning products can damage surfaces. Such damage is not covered by warranty.

# 

In winter it is recommended to close the system and empty the excess water following the procedure below :

- 1. Close the system
- 3. Unscrew the plugs at the base
- 2. Open the control handle
- 4. To reactivate proceed in reverse

GQUALICA®

Gamma Series

Freestanding Outdoor & Indoor Showers (for models: 510, 514, 520, 524, 527)

## INSTALLATION SEQUENCE



Aquaticabath.eu E: