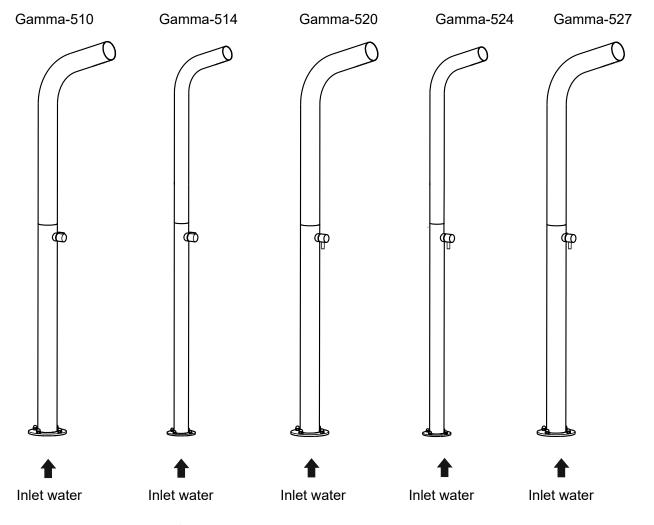

### T MEASUREMENTS: mm

Aquaticabath.eu E: info@aquaticabath.com

Gamma Series

Freestanding Outdoor & Indoor Showers (for models: 510, 514, 520, 524, 527)