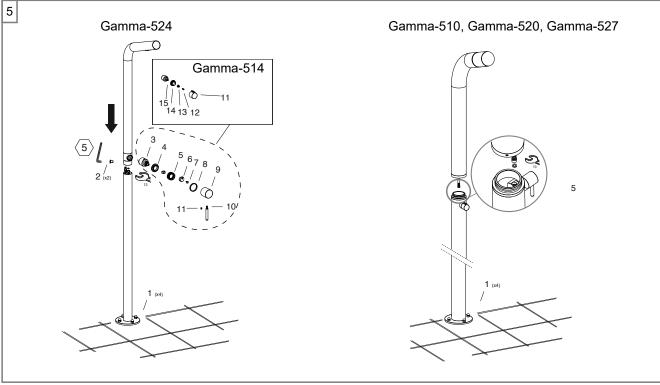

ces. Surfaces should only be cleaned with a soft cloth and water or with delicate cleaning products. Do not use abrasives, acids, alcohol or anti-limestone products. The use of inadequate cleaning products can damage surfaces. Such damage is not covered by warranty.

# 

In winter it is recommended to close the system and empty the excess water following the procedure below :

- 1. Close the system
- 3. Unscrew the plugs at the base
- 2. Open the control handle
- 4. To reactivate proceed in reverse

GQUALICA®

Gamma Series

Freestanding Outdoor & Indoor Showers (for models: 510, 514, 520, 524, 527)

## INSTALLATION SEQUENCE



Aquaticabath.eu E: info@aquaticabath.com



Gamma Series

Freestanding Outdoor & Indoor Showers (for models: 510, 514, 520, 524, 527)

## INSTALLATION SEQUENCE















Aquaticabath.eu E: info@aquaticabath.com