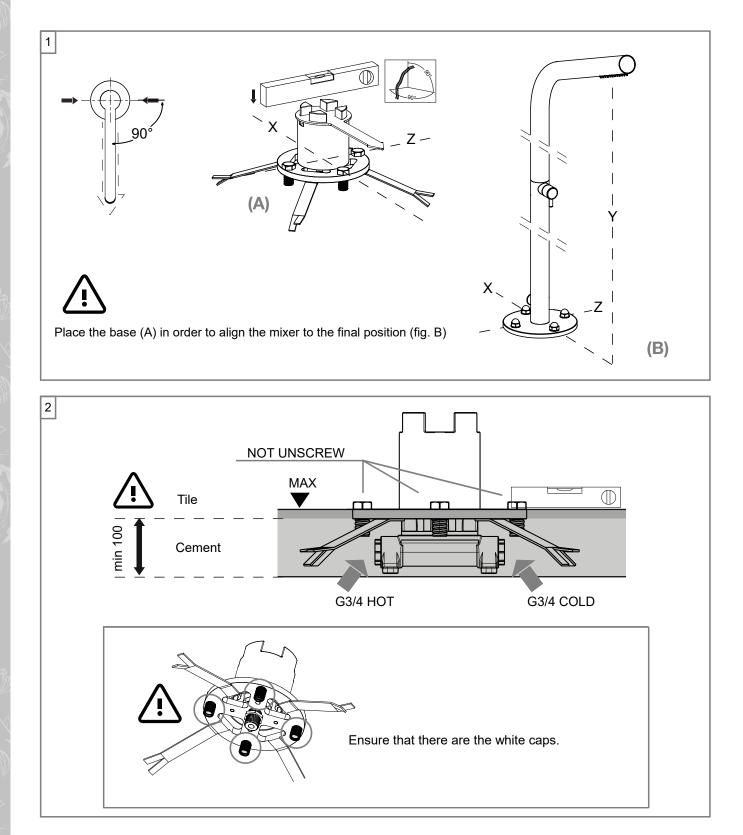

## INSTALLATION SEQUENCE

## INSTALLATION SEQUENCE

Aquaticabath.eu E: info@aquaticabath.com

Gamma Series

Freestanding Outdoor & Indoor Showers (for models: 510, 514, 520, 524, 527)

## INSTALLATION SEQUENCE

Aquaticabath.eu E: info@aquaticabath.com